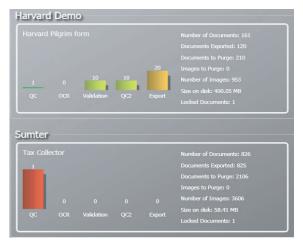

# ICX empowers you with software capture tools which will create digital images from your paper - based documents, along with capturing electronic image files.

ICX empowers you with software capture tools which will create digital images from your paper - based documents, along with capturing electronic image files. With just a few clicks of the mouse, our easy - to - use interface will give you the ability to scan, OCR, perform quality control, validate and release all of your files and data indexing with direct integration to cmx, ApplicationXtender or your frontline business applications through flat files. ICX will increase your scanning productivity by providing capture options of manual, semi - automated, and fully automated forms processing and indexing. In addition to OCR technology, ICX allows you to use it for database lookups to auto populate indexing data.