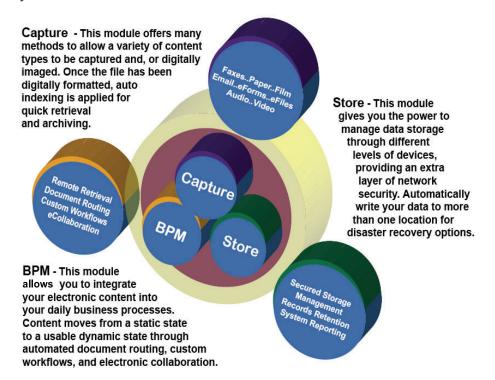

Imaging System Migration Document Scanning Microfilm Scanning Data Entry

Image One's ECM solution is a combined content management and imaging system that is designed to accommodate today's complex business needs. The system allows your organization to capture important documents and files while storing them in one central repository. Once captured, your content becomes second nature to manage through Collaboration, Workflows, Retention Schedules, Reporting, and more. In addition to the management of your content, the system provides you with peace of mind through it's multi-layers of security and disaster recovery features. As function rich as the ECM solution is, the ease of use architecture allows the end user to effortlessly incorporate the system into their everyday business processes. Image One offers taylored editions of the ECM solution to accommodate business, education and government needs.